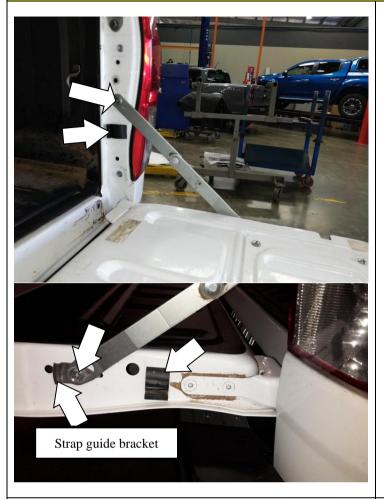

#### Section 2: FITTING CABLE RETAINING STRAPS (RH)

- 2.1 Undo the 2 screws (1 screw on the body & 1 on the tailgate) holding the limiting strap on RH side.
- 2.2 Remove the straps, washer & strap guide bracket (on the tailgate) and discard all items.
- 2.3 Clean the holes with WD40 or similar.
- 2.4 Remove plastic buffers on the body and on the tailgate and discard.

- 2.5 Undo the 2 screws holding the rear tail lamp assembly to the rear of the tub on the right-hand side.
- 2.6 Pull the light outwards to the side of the vehicle and disengage it from the tub.
- 2.7 Remove the Original Strap and all strap hardware whilst retaining only the original M8 Bolts