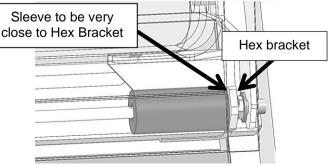

1.16 Once the torsion spring is in position (and the tailgate remaining ajar) slide the Sleeve over the Blades and Hex Stud, the Sleeve should go very close to the Hex Bracket.

> Note: If there is misalignment, the Sleeve bush will not slide in fully, and there will be a big gap between bracket and the Sleeve Bush.

> If the Bush is to be rotated or adjusted, return the tailgate to the ajar position prior to rotating if it is difficult to move.

If for any reason the tailgate needs to be lowered, ensure the bush is either fully slid on or completely removed and torsion spring is slid out. Having half engaged torsion spring and Blades can result in serious damage.