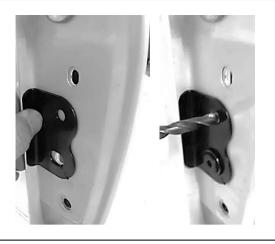

1.3 Remove the hinge bolt from the RHS of the tailgate and discard.

Clean the threaded hole with WD40 or similar.

Remove hinge bolt

1.4 Replace the hinge bolt with the 6151905 Hex Bolt and M10 Washer. Tighten the Bolt whilst allowing the tailgate to rotate easily by hand and orient it as shown. If necessary, slightly loosen the Bolt by turning it anticlockwise to achieve this position.