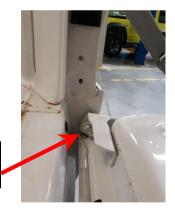

# Grub Screw aligned to Hex Stud and Below surface of Sleeve

- 1.17 Open the Tailgate to access the Sleeve
- 1.18 Align the Grub Screw hole to the upper ridge on the Hex Stud and screw the Grub Screw down to 6Nm onto the machined flat slot of the Hex Stud. Check that the Grub Screw top surface is below the Sleeve outer surface when tightened. If it is not, slightly rotate bush and re-tighten so the Grub Screw's top surface is below the Sleeve surface. Ensure the Sleeve is secured by trying to move or rotate it. When the Grub Screw is properly positioned and tightened fully to 6Nm the Sleeve will not move in any direction.

If the Grub Screw is not tightened correctly into the groove, the Sleeve may become loose and allow it to slide off the Hex Stud and dislodge the Torsion Spring. Damage or injury may result if not correctly tightened.

If the top of the Grub Screw sits above the surface of the Sleeve, it indicates the Grub Screw is not positioned correctly. Loosen the screw slightly and with the tailgate held ajar, rotate the Sleeve slightly so the Grub Screw and Hexagonal ridge are aligned. Repeat tightening procedure.