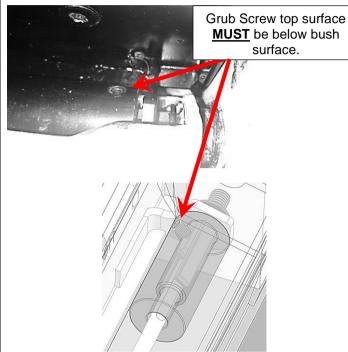

# Grub Screw aligned to Hex Stud and Below surface of Sleeve

- 1.17 Open the Tailgate to access the Sleeve
- 1.18 Align the Grub Screw hole to the upper ridge on the Hex Stud and screw the Grub Screw down to 6Nm onto the machined flat slot of the Hex Stud. Check that the Grub Screw top surface is below the Sleeve outer surface when tightened. If it is not, slightly rotate bush and re-tighten so the Grub Screw's top surface is below the Sleeve surface. Ensure the Sleeve is secured by trying to move or rotate it. When the Grub Screw is properly positioned and tightened fully to 6Nm the Sleeve will not move in any direction.

If the Grub Screw is not tightened correctly into the groove, the Sleeve may become loose and allow it to slide off the Hex Stud and dislodge the Torsion Spring. Damage or injury may result if not correctly tightened.

If the top of the Grub Screw sits above the surface of the Sleeve, it indicates the Grub Screw is not positioned correctly. Loosen the screw slightly and with the tailgate held ajar, rotate the Sleeve slightly so the Grub Screw and Hexagonal ridge are aligned. Repeat tightening procedure.