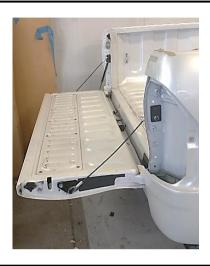

#### Section 1: FITTING TORSION BAR COMPONENTS

1.1 Open the tailgate. Remove and discard the rubber bung (if fitted) on the body of the tub near the RH Hinge.

1.2 Support the tailgate in the open position to avoid any chance of the tailgate falling as hinge bolts are to be removed as part of installing the Tailgate Lift Assembly.

1.3 Remove the hinge bolt from the RHS of the tailgate and discard.

Clean the threaded hole with WD40 or similar.

Remove hinge bolt

1.4 Replace the hinge bolt with the 6151905 Hex Bolt and M10 Washer. Tighten the Bolt whilst allowing the tailgate to rotate easily by hand and orient it as shown. If necessary, slightly loosen the Bolt by turning it anticlockwise to achieve this position.

At this point the support holding the tailgate up may be removed.

3/05/2021 Page 5 of 14 ARB Copyright 2021 37800107

- 1.5 Place the 4654527 Bracket onto the tub so the rear of the bracket butts up against the tub while the return fold with large radius is against the tub floor. Slide the bracket so the hexagonal hole of the Bracket slides over the Hex Bolt in the orientation as shown.
- 1.6 Slide the bracket along so the hole in the tub aligns with the hole in the bracket.