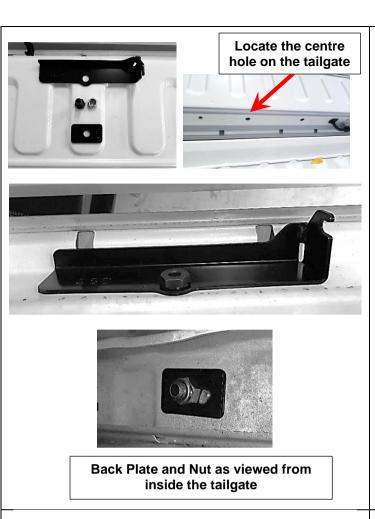

Cover over sharp edges to prevent injury

Page 6 of 14 3/05/2021 ARB Copyright 2021 37800107

- 1.9 Locate the lower centre hole of the tailgate. From the outside, insert the 6365071 Threaded Bush through 3750386 Bracket and the tailgate hole and position the Bracket.
- 1.10 From inside the tailgate, (through the inspection panel opening), locate the previously inserted threaded bush and align the 3195138 Back Plate and M12 Nyloc nut into position and tighten to 10Nm

DO NOT reattach the inspection panel at this stage.

1.11 Taking the bent end of the Torsion Spring, feed it into the Threaded Bush and swing it into the 'U' slot of the Bracket.

1.12 Slide in the 3193801 support blades through the hex bracket above the large flat surfaces of the Hex Bolt. (Blades should hold in position)