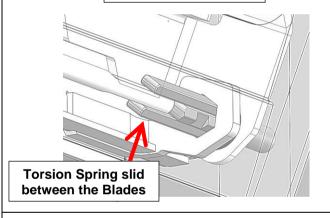

- 1.14 Swing the tailgate to approximately 30° from the closed position and support (Ajar position)
- 1.15 Hold the Blades in position and from below the tailgate, slide the flat section of the torsion spring in between blades. (you may need to adjust the tailgate position to ensure clean alignment.)