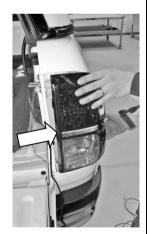

- 2.5 Undo the 2 screws holding the rear tail lamp assembly to the rear of the tub on the right-hand side.
- 2.6 Pull the light outwards to the side of the vehicle and disengage it from the tub.
- 2.7 Remove the Original Strap and all strap hardware whilst retaining only the original M8 Bolts