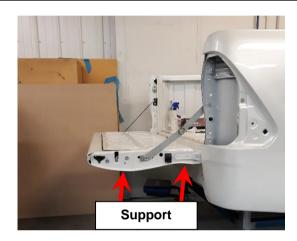

DO NOT reattach the inspection panel at this stage.

1.11 Taking the bent end of the Torsion Spring, feed it into the Threaded Bush and swing it into the 'U' slot of the Bracket.

1.12 Slide in the 3193801 support blades through the hex bracket above the large flat surfaces of the Hex Bolt. (Blades should hold in position)

- 1.14 Swing the tailgate to approximately 30° from the closed position and support (Ajar position)
- 1.15 Hold the Blades in position and from below the tailgate, slide the flat section of the torsion spring in between blades. (you may need to adjust the tailgate position to ensure clean alignment.)

1.16 Once the torsion spring is in position (and the tailgate remaining ajar) slide the Sleeve over the Blades and Hex Stud, the Sleeve should go very close to the Hex Bracket.

> Note: If there is misalignment, the Sleeve bush will not slide in fully, and there will be a big gap between bracket and the Sleeve Bush.