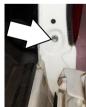

Do not fully tighten the screw & nut at this stage.

6151882 M8 Ultra **Thin Head Screw** 

1.8 Remove the Tailgate Inspection Panel to enable access to the inside of the tailgate. (Retain all parts to refit at a later stage.)