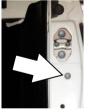

1.3 Remove the hinge bolt from the RHS of the tailgate and discard.

Clean the threaded hole with WD40 or similar.

Remove hinge bolt

1.4 Replace the hinge bolt with the 6151905 Hex Bolt and M10 Washer. Tighten the Bolt whilst allowing the tailgate to rotate easily by hand and orient it as shown. If necessary, slightly loosen the Bolt by turning it anticlockwise to achieve this position.