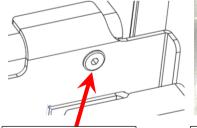

# Grub Screw aligned to Hex Stud and Below surface of Sleeve

- 1.17 Open the Tailgate to access the Sleeve
- 1.18 Align the Grub Screw hole to the upper ridge on the Hex Stud and screw the Grub Screw down to 6Nm onto the machined flat slot of the Hex Stud. Check that the Grub Screw top surface is below the Sleeve outer surface when tightened. If it is not, slightly rotate bush and re-tighten so the Grub Screw's top surface is below the Sleeve surface. Ensure the Sleeve is secured by trying to move or rotate it. When the Grub Screw is properly positioned and tightened fully to 6Nm the Sleeve will not move in any direction.

If the Grub Screw is not tightened correctly into the groove, the Sleeve may become loose and allow it to slide off the Hex Stud and dislodge the Torsion Spring. Damage or injury may result if not correctly tightened.

If the top of the Grub Screw sits above the surface of the Sleeve, it indicates the Grub Screw is not positioned correctly. Loosen the screw slightly and with the tailgate held ajar, rotate the Sleeve slightly so the Grub Screw and Hexagonal ridge are aligned. Repeat tightening procedure.