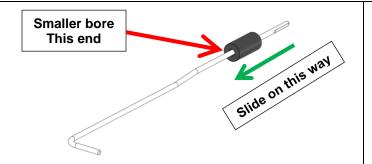

3/05/2021 Page 7 of 14 ARB Copyright 2021 37800107

1.13 At the free end of the Torsion Spring, place the sleeve over the Spring. (Insert the sleeve through the smaller bore into the Torsion Spring.)

Tailgate opened approx. 30°