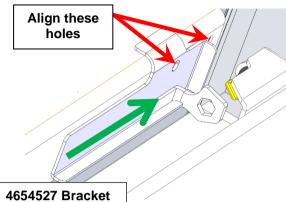

At this point the support holding the tailgate up may be removed.

3/05/2021 Page 5 of 14 ARB Copyright 2021 37800107

- 1.5 Place the 4654527 Bracket onto the tub so the rear of the bracket butts up against the tub while the return fold with large radius is against the tub floor. Slide the bracket so the hexagonal hole of the Bracket slides over the Hex Bolt in the orientation as shown.
- 1.6 Slide the bracket along so the hole in the tub aligns with the hole in the bracket.

It is important to maintain the orientation of the bolt.

1.7 Affix the Bracket to the tub using the 6151882 M8 Ultra Thin Head Screw through the aligned holes from the tailgate side. From the underside of the tub, use the 3195116 Back Plate, M8 Washer and Nyloc as shown.