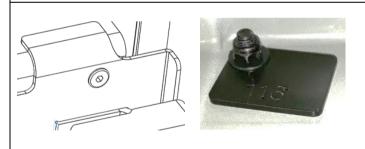

Do not fully tighten the screw & nut at this stage.

6151882 M8 Ultra **Thin Head Screw** 

1.8 Remove the Tailgate Inspection Panel to enable access to the inside of the tailgate. (Retain all parts to refit at a later stage.)