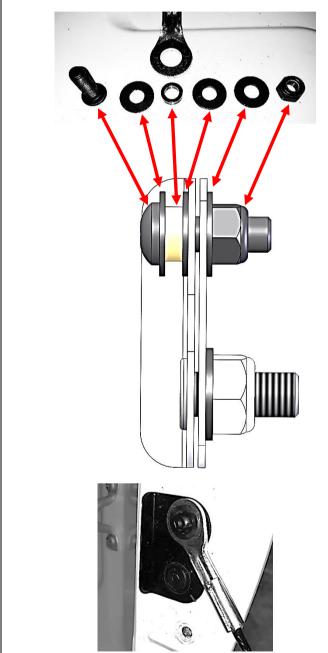

# Grub Screw aligned to Hex Stud and Below surface of Sleeve

- 1.17 Open the Tailgate to access the Sleeve
- 1.18 Align the Grub Screw hole to the upper ridge on the Hex Stud and screw the Grub Screw down to 6Nm onto the machined flat slot of the Hex Stud. Check that the Grub Screw top surface is below the Sleeve outer surface when tightened. If it is not, slightly rotate bush and re-tighten so the Grub Screw's top surface is below the Sleeve surface. Ensure the Sleeve is secured by trying to move or rotate it. When the Grub Screw is properly positioned and tightened fully to 6Nm the Sleeve will not move in any direction.

If the Grub Screw is not tightened correctly into the groove, the Sleeve may become loose and allow it to slide off the Hex Stud and dislodge the Torsion Spring. Damage or injury may result if not correctly tightened.

If the top of the Grub Screw sits above the surface of the Sleeve, it indicates the Grub Screw is not positioned correctly. Loosen the screw slightly and with the tailgate held ajar, rotate the Sleeve slightly so the Grub Screw and Hexagonal ridge are aligned. Repeat tightening procedure.