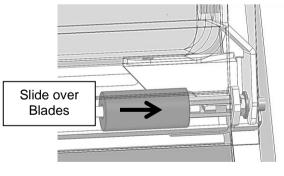

1.16 Once the torsion spring is in position (and the tailgate remaining ajar) slide the Sleeve over the Blades and Hex Stud, the Sleeve should go very close to the Hex Bracket.

> Note: If there is misalignment, the Sleeve bush will not slide in fully, and there will be a big gap between bracket and the Sleeve Bush.