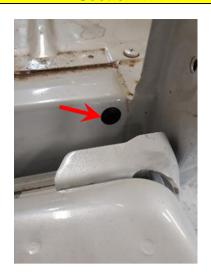

#### Section 1: FITTING TORSION BAR COMPONENTS

1.1 Open the tailgate. Remove and discard the rubber bung (if fitted) on the body of the tub near the RH Hinge.

1.2 Support the tailgate in the open position to avoid any chance of the tailgate falling as hinge bolts are to be removed as part of installing the Tailgate Lift Assembly.

1.3 Remove the hinge bolt from the RHS of the tailgate and discard.

Clean the threaded hole with WD40 or similar.

Remove hinge bolt

1.4 Replace the hinge bolt with the 6151905 Hex Bolt and M10 Washer. Tighten the Bolt whilst allowing the tailgate to rotate easily by hand and orient it as shown. If necessary, slightly loosen the Bolt by turning it anticlockwise to achieve this position.