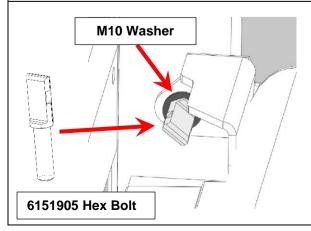

1.3 Remove the hinge bolt from the RHS of the tailgate and discard.

Clean the threaded hole with WD40 or similar.

Remove hinge bolt

1.4 Replace the hinge bolt with the 6151905 Hex Bolt and M10 Washer. Tighten the Bolt whilst allowing the tailgate to rotate easily by hand and orient it as shown. If necessary, slightly loosen the Bolt by turning it anticlockwise to achieve this position.