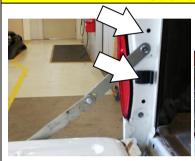

#### Section 2: FITTING CABLE RETAINING STRAPS (RH)

- 2.1 Undo the 2 screws (1 screw on the body & 1 on the tailgate) holding the limiting strap on RH side.
- 2.2 Remove the straps, washer & strap guide bracket (on the tailgate) and discard all items.
- 2.3 Clean the holes with WD40 or similar.
- 2.4 Remove plastic buffers on the body and on the tailgate and discard.

- 2.5 Undo the 2 screws holding the rear tail lamp assembly to the rear of the tub on the right-hand side.
- 2.6 Pull the light outwards to the side of the vehicle and disengage it from the tub.
- 2.7 Remove the Original Strap and all strap hardware whilst retaining only the original M8 Bolts