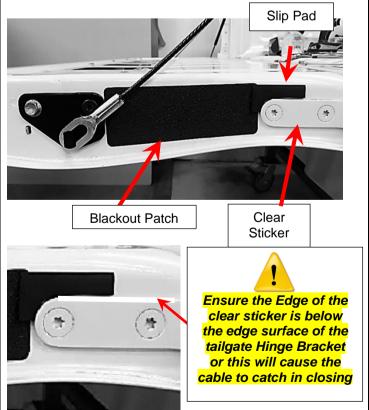

- 2.7 Using an alcohol wipe, clean all areas along the side of tailgate where the 2125739R Blackout Patch, 2125755R Slip Pad and 2125725 Clear Sticker are to be used. Clean for both sides of the tailgate
- 2.8 Attach the Slip Pad first and then the blackout Sticker in position as shown, making sure to cover all holes and keep even to the line of tailgate

These items are necessary to protect surfaces and allow the cable to ride over the tailgate hinge without damaging the cable or mating parts.

THE RIGHT HAND SIDE IS NOW COMPLETE
AND RH TAIL LIGHT MAY NOW BE REFITTED
INTO POSITION

#### Section 4: FITTING DAMPENING STRUT ON LH SIDE

4.1 Ensure RH side strap is holding the tailgate and similar to RH side follow steps, 2.1 to 2.4 to remove the OEM straps on LH side.

Ensure the Edge of the clear sticker is below the edge surface of the tailgate Hinge Bracket or this will cause the cable to catch in closing

Extending the clear sticker edge beyond the Hinge bracket upper surface can lead to damaging the Limit strap & the Dampener.

3/05/2021 Page 13 of 14 ARB Copyright 2021 37800107

- 4.4 Fit the 4590031 Damper with the Rod end of the Damper clipped to the ball stud fitted to the tailgate.
- 4.5 Fit the cylinder end of the Damper into the to the ball stud on the LH side of the vehicle tub.
- 4.6 Operate the tailgate 5 times to make sure the action is opening and closing easily.