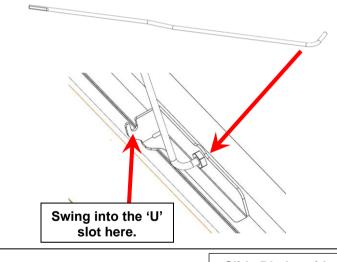

DO NOT reattach the inspection panel at this stage.

1.11 Taking the bent end of the Torsion Spring, feed it into the Threaded Bush and swing it into the 'U' slot of the Bracket.

1.12 Slide in the 3193801 support blades through the hex bracket above the large flat surfaces of the Hex Bolt. (Blades should hold in position)