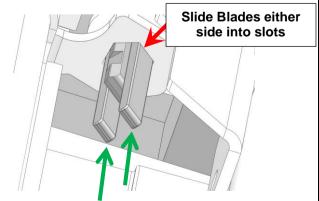

DO NOT reattach the inspection panel at this stage.

1.11 Taking the bent end of the Torsion Spring, feed it into the Threaded Bush and swing it into the 'U' slot of the Bracket.

1.12 Slide in the 3193801 support blades through the hex bracket above the large flat surfaces of the Hex Bolt. (Blades should hold in position)

- 1.14 Swing the tailgate to approximately 30° from the closed position and support (Ajar position)
- 1.15 Hold the Blades in position and from below the tailgate, slide the flat section of the torsion spring in between blades. (you may need to adjust the tailgate position to ensure clean alignment.)