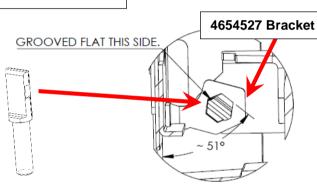

At this point the support holding the tailgate up may be removed.

3/05/2021 Page 5 of 14 ARB Copyright 2021 37800107

- 1.5 Place the 4654527 Bracket onto the tub so the rear of the bracket butts up against the tub while the return fold with large radius is against the tub floor. Slide the bracket so the hexagonal hole of the Bracket slides over the Hex Bolt in the orientation as shown.
- 1.6 Slide the bracket along so the hole in the tub aligns with the hole in the bracket.

It is important to maintain the orientation of the bolt.

1.7 Affix the Bracket to the tub using the 6151882 M8 Ultra Thin Head Screw through the aligned holes from the tailgate side. From the underside of the tub, use the 3195116 Back Plate, M8 Washer and Nyloc as shown.