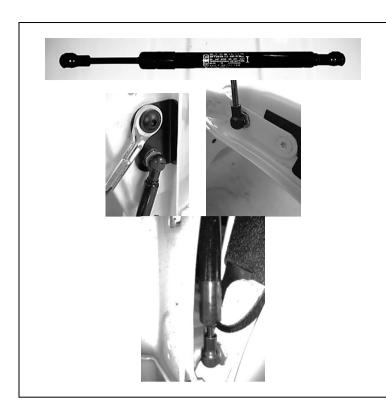

Extending the clear sticker edge beyond the Hinge bracket upper surface can lead to damaging the Limit strap & the Dampener.

3/05/2021 Page 13 of 14 ARB Copyright 2021 37800107

- 4.4 Fit the 4590031 Damper with the Rod end of the Damper clipped to the ball stud fitted to the tailgate.
- 4.5 Fit the cylinder end of the Damper into the to the ball stud on the LH side of the vehicle tub.
- 4.6 Operate the tailgate 5 times to make sure the action is opening and closing easily.

Check the cable strap is sitting under the lower end of the Damper and to the tailgate side when the tailgate is closed

THE LEFT HAND SIDE IS NOW COMPLETE AND LH TAIL LIGHT MAY NOW BE REFITTED INTO POSITION