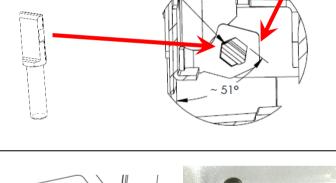

1.3 Remove the hinge bolt from the RHS of the tailgate and discard.

Clean the threaded hole with WD40 or similar.

Remove hinge bolt

1.4 Replace the hinge bolt with the 6151905 Hex Bolt and M10 Washer. Tighten the Bolt whilst allowing the tailgate to rotate easily by hand and orient it as shown. If necessary, slightly loosen the Bolt by turning it anticlockwise to achieve this position.

At this point the support holding the tailgate up may be removed.

3/05/2021 Page 5 of 14 ARB Copyright 2021 37800107

- 1.5 Place the 4654527 Bracket onto the tub so the rear of the bracket butts up against the tub while the return fold with large radius is against the tub floor. Slide the bracket so the hexagonal hole of the Bracket slides over the Hex Bolt in the orientation as shown.
- 1.6 Slide the bracket along so the hole in the tub aligns with the hole in the bracket.