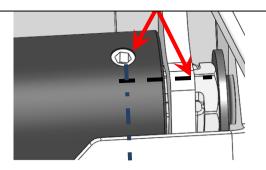

1.3 Remove the hinge bolt from the RHS of the tailgate and discard.

Clean the threaded hole with WD40 or similar.

Remove hinge bolt

1.4 Replace the hinge bolt with the 6151905 Hex Bolt and M10 Washer. Tighten the Bolt whilst allowing the tailgate to rotate easily by hand and orient it as shown. If necessary, slightly loosen the Bolt by turning it anticlockwise to achieve this position.