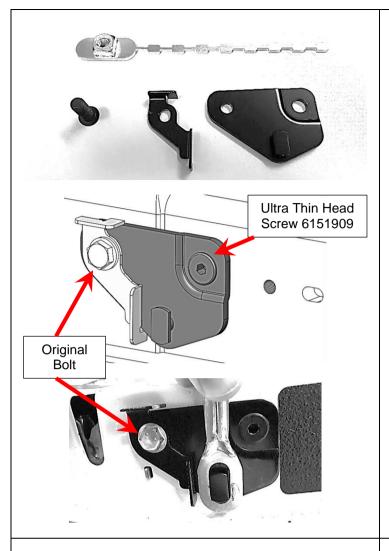

- 2.1 Locate the 3750441R Upper Mount Bracket and fasten with 6152031 M10 Ultra Thin Head Screw, Washer and Nyloc as shown. Torque M10 Ultra thin head screw to 12Nm.
- 2.2 Using the remaining hole in the Upper Mount Bracket as a guide, drill through it an 8mm diameter hole and de-burr the hole in the side panel of the tub. Paint the drilled hole with suitable primer paint to prevent rust.

Tighten M8 button head screw to <u>22Nm</u> Torque M10 Ultra thin head screw to 12Nm.

3/05/2021 Page 11 of 14 ARB Copyright 2021 37800107

- 2.4 Using an 6151909 M8 Ultra Thin Head Screw, affix the 3750443R Lower Cable Mount and 3750444R Cable Keeper to the tailgate as shown, so the remaining hole is aligned to its mating hole in the tailgate. Using the 3759081 Nut Plate on the inside of the tailgate, tighten the 6151909 M8 Ultra Thin Head Screw to 10Nm.
- 2.5 Using the original M8 Bolt previously removed, locate the 3750444R onto the Lower Cable Mount and Tighten to 22Nm.
- 2.6 The slotted end of the cable may now be attached.