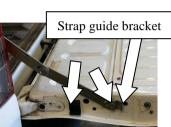

#### Section 2: FITTING CABLE RETAINING STRAPS (RH)

- 2.1 Undo the 2 screws (1 screw on the body & 1 on the tailgate) holding the limiting strap on RH side.
- 2.2 Remove the straps, washer & strap guide bracket (on the tailgate) and discard all items.
- 2.3 Clean the holes with WD40 or similar.
- 2.4 Remove plastic buffers on the body and on the tailgate and discard.

- 2.5 Undo the 2 screws holding the rear tail lamp assembly to the rear of the tub on the right-hand side.
- 2.6 Pull the light outwards to the side of the vehicle and disengage it from the tub.
- 2.7 Remove the Original Strap and all strap hardware whilst retaining only the original M8 Bolts