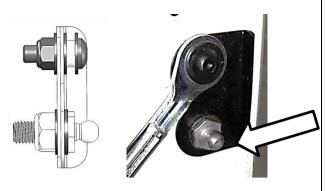

1.3 Remove the hinge bolt from the RHS of the tailgate and discard.

Clean the threaded hole with WD40 or similar.

Remove hinge bolt

1.4 Replace the hinge bolt with the 6151905 Hex Bolt and M10 Washer. Tighten the Bolt whilst allowing the tailgate to rotate easily by hand and orient it as shown. If necessary, slightly loosen the Bolt by turning it anticlockwise to achieve this position.